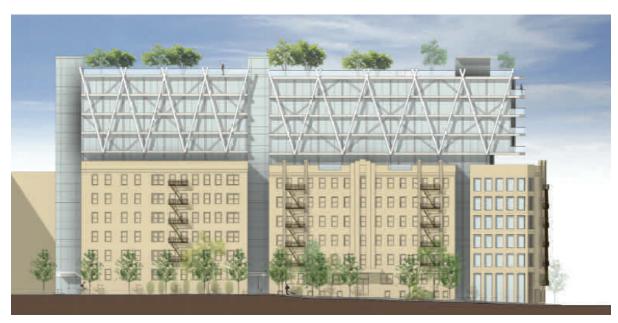

## 1 Sullivan Place Brooklyn, New York

HE2PD, Inc. recently began work as Owners Representative for a new 6-story luxury apartment building in Brooklyn NY. This ninety-three (93) unit project was designed by the prominent architectural firm of RKTB and includes multi-bedroom apartments overlooking the picturesque Brooklyn Botanical Gardens.

The work includes the construction of a new reinforced concrete 6 story structure. The apartment layouts are family oriented studio, 1, 2, 3, & 4 bedrooms featuring hardwood floors, custom kitchens, and premium appliances. The building will have an ornamental steel & glass façade and full amenities. This new structure will surround and overhang two existing six story apartment structures located on the corner of Washington Ave and Franklin Ave in Brooklyn's prospect park neighborhood.