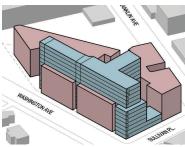

The work includes the construction of a new reinforced concrete 6 story structure. The apartment layouts are family oriented studio, 1, 2, 3, & 4 bedrooms featuring hardwood floors, custom kitchens, and premium appliances. The building will have an ornamental steel & glass façade and full amenities. This new structure will surround and overhang two existing six story apartment structures located on the corner of Washington Ave and Franklin Ave in Brooklyn's prospect park neighborhood.