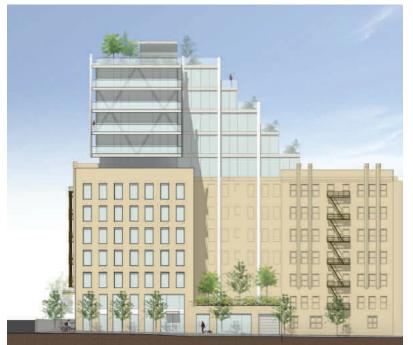

## 1 Sullivan Place Brooklyn, New York

HE2PD, Inc. recently began work as Owners Representative for a new 6-story luxury apartment building in Brooklyn NY. This ninety-three (93) unit project was designed by the prominent architectural firm of RKTB and includes multi-bedroom apartments overlooking the picturesque Brooklyn Botanical Gardens.

The work includes the construction of a new reinforced concrete 6 story structure. The apartment layouts are family oriented studio, 1, 2, 3, & 4 bedrooms featuring hardwood floors, custom kitchens, and premium appliances. The building will have an ornamental steel & glass façade and full amenities. This new structure will surround and overhang two existing six story apartment structures located on the corner of Washington Ave and Franklin Ave in Brooklyn's prospect park neighborhood.